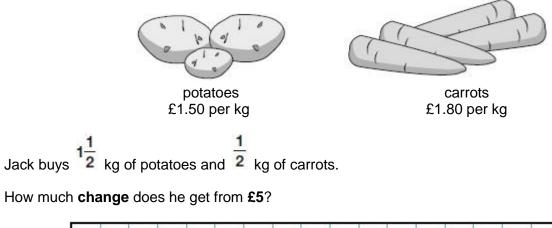

Q1.





2 marks

## Q2.

Here are three symbols.

< > =

Write one symbol in each box to make the statements correct.



1 mark

Q3.

Calculate the size of angles a and b in this diagram.



## Q4.

Here is the morning timetable for Chen's class this week.

| Time                | Mon     | Tue     | Wed     | Thu     | Fri     |
|---------------------|---------|---------|---------|---------|---------|
| 9:00 am – 10:30 am  | Maths   | English | Maths   | English | Maths   |
| 10:30 am – 11:00 am | Break   | Break   | Break   | Break   | Break   |
| 11:00 am – 12:00 pm | English | Maths   | Science | Maths   | English |

What is the total number of hours for English on this timetable?

1 mark

Q5.

3 pineapples cost the same as 2 mangoes.

One mango costs £1.35



How much does one pineapple c