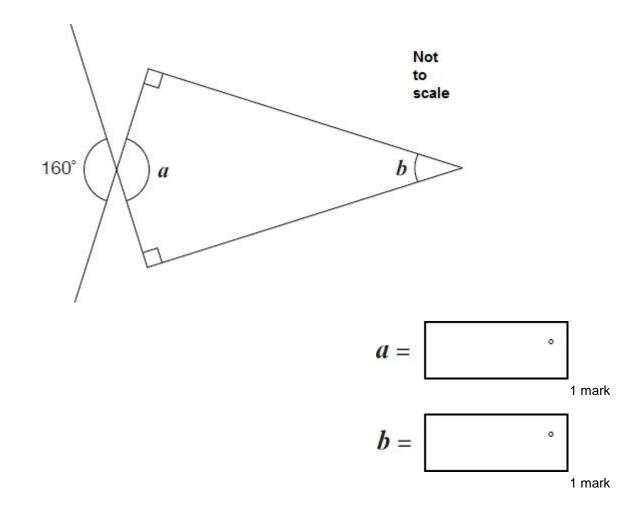

## Q2.

Here are three symbols.

< > =

Write one symbol in each box to make the statements correct.

1 mark

Q3.

Calculate the size of angles a and b in this diagram.