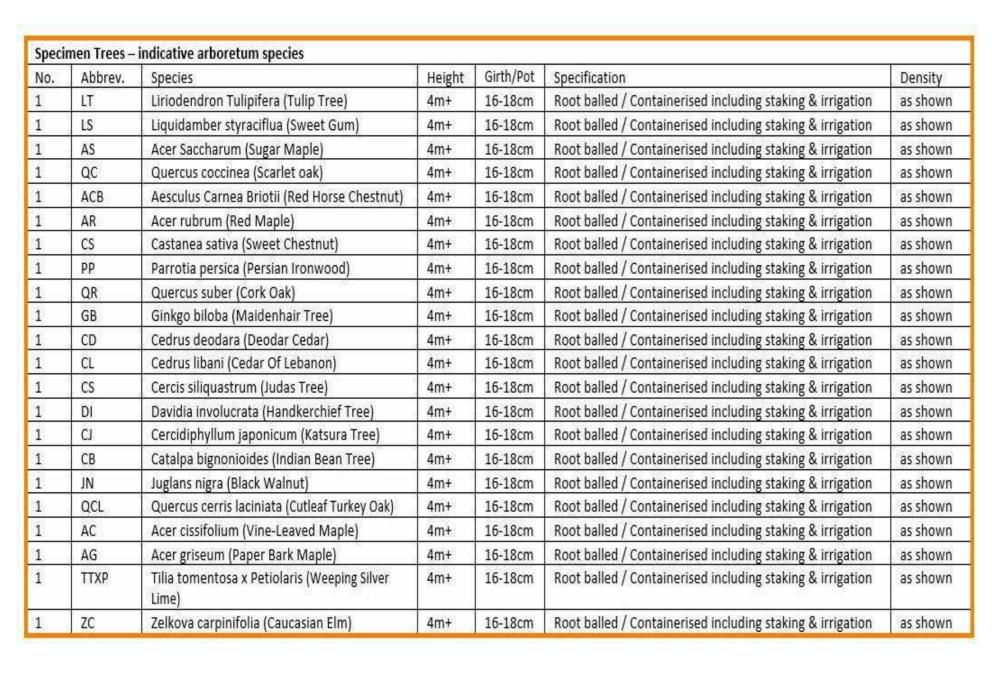

| Trees - Na | tive                        |        |           |                                            |          | Specimen                                                                                                                                                                                                                                                                                                                                                                                                                                                                                                                                                                                                                                                                                                                                                                                                                                                                                                                                                                                                                                                                                                                                                                                                                                                                                                                                                                                                                                                                                                                                                                                                                                                                                                                                                                                                                                                                                                                                                                                                                                                                                                                       | Trees - Fea | ture                              | 5      |           |                                            |          |
|------------|-----------------------------|--------|-----------|--------------------------------------------|----------|--------------------------------------------------------------------------------------------------------------------------------------------------------------------------------------------------------------------------------------------------------------------------------------------------------------------------------------------------------------------------------------------------------------------------------------------------------------------------------------------------------------------------------------------------------------------------------------------------------------------------------------------------------------------------------------------------------------------------------------------------------------------------------------------------------------------------------------------------------------------------------------------------------------------------------------------------------------------------------------------------------------------------------------------------------------------------------------------------------------------------------------------------------------------------------------------------------------------------------------------------------------------------------------------------------------------------------------------------------------------------------------------------------------------------------------------------------------------------------------------------------------------------------------------------------------------------------------------------------------------------------------------------------------------------------------------------------------------------------------------------------------------------------------------------------------------------------------------------------------------------------------------------------------------------------------------------------------------------------------------------------------------------------------------------------------------------------------------------------------------------------|-------------|-----------------------------------|--------|-----------|--------------------------------------------|----------|
| Abbrev.    | Species                     | Height | Girth/Pot | Specification                              | Density  | Number                                                                                                                                                                                                                                                                                                                                                                                                                                                                                                                                                                                                                                                                                                                                                                                                                                                                                                                                                                                                                                                                                                                                                                                                                                                                                                                                                                                                                                                                                                                                                                                                                                                                                                                                                                                                                                                                                                                                                                                                                                                                                                                         | Abbrev.     | Species                           | Height | Girth/Pot | Specification                              | Density  |
| AG         | Alnus glutinosa             | 6m     | 16-18cm   | Root balled including staking & irrigation | as shown | 12                                                                                                                                                                                                                                                                                                                                                                                                                                                                                                                                                                                                                                                                                                                                                                                                                                                                                                                                                                                                                                                                                                                                                                                                                                                                                                                                                                                                                                                                                                                                                                                                                                                                                                                                                                                                                                                                                                                                                                                                                                                                                                                             | CBFF        | Carpinus betulus 'Frans Fontaine' | 6m +   | 18-20cm   | Root balled including staking & irrigation | as shown |
| FS         | Fagus sylvatica             | 6m     | 16-18cm   | Root balled including staking & irrigation | as shown | 8                                                                                                                                                                                                                                                                                                                                                                                                                                                                                                                                                                                                                                                                                                                                                                                                                                                                                                                                                                                                                                                                                                                                                                                                                                                                                                                                                                                                                                                                                                                                                                                                                                                                                                                                                                                                                                                                                                                                                                                                                                                                                                                              | TS          | Thuja Smaragd                     | 3m +   | n/a       | Root balled including staking & irrigation | as shown |
| BP         | Betula pendula (multi stem) | 6m     | 16-18cm   | Root balled including staking & irrigation | as shown | M. Control of the Con |             |                                   |        |           |                                            |          |
| TC         | Tilia cordata               | 6m     | 16-18cm   | Root balled including staking & irrigation | as shown |                                                                                                                                                                                                                                                                                                                                                                                                                                                                                                                                                                                                                                                                                                                                                                                                                                                                                                                                                                                                                                                                                                                                                                                                                                                                                                                                                                                                                                                                                                                                                                                                                                                                                                                                                                                                                                                                                                                                                                                                                                                                                                                                |             |                                   |        |           |                                            |          |
| PS         | Pinus sylvestris            | 6m     | 16-18cm   | Root balled including staking & irrigation | as shown |                                                                                                                                                                                                                                                                                                                                                                                                                                                                                                                                                                                                                                                                                                                                                                                                                                                                                                                                                                                                                                                                                                                                                                                                                                                                                                                                                                                                                                                                                                                                                                                                                                                                                                                                                                                                                                                                                                                                                                                                                                                                                                                                |             |                                   |        |           |                                            |          |