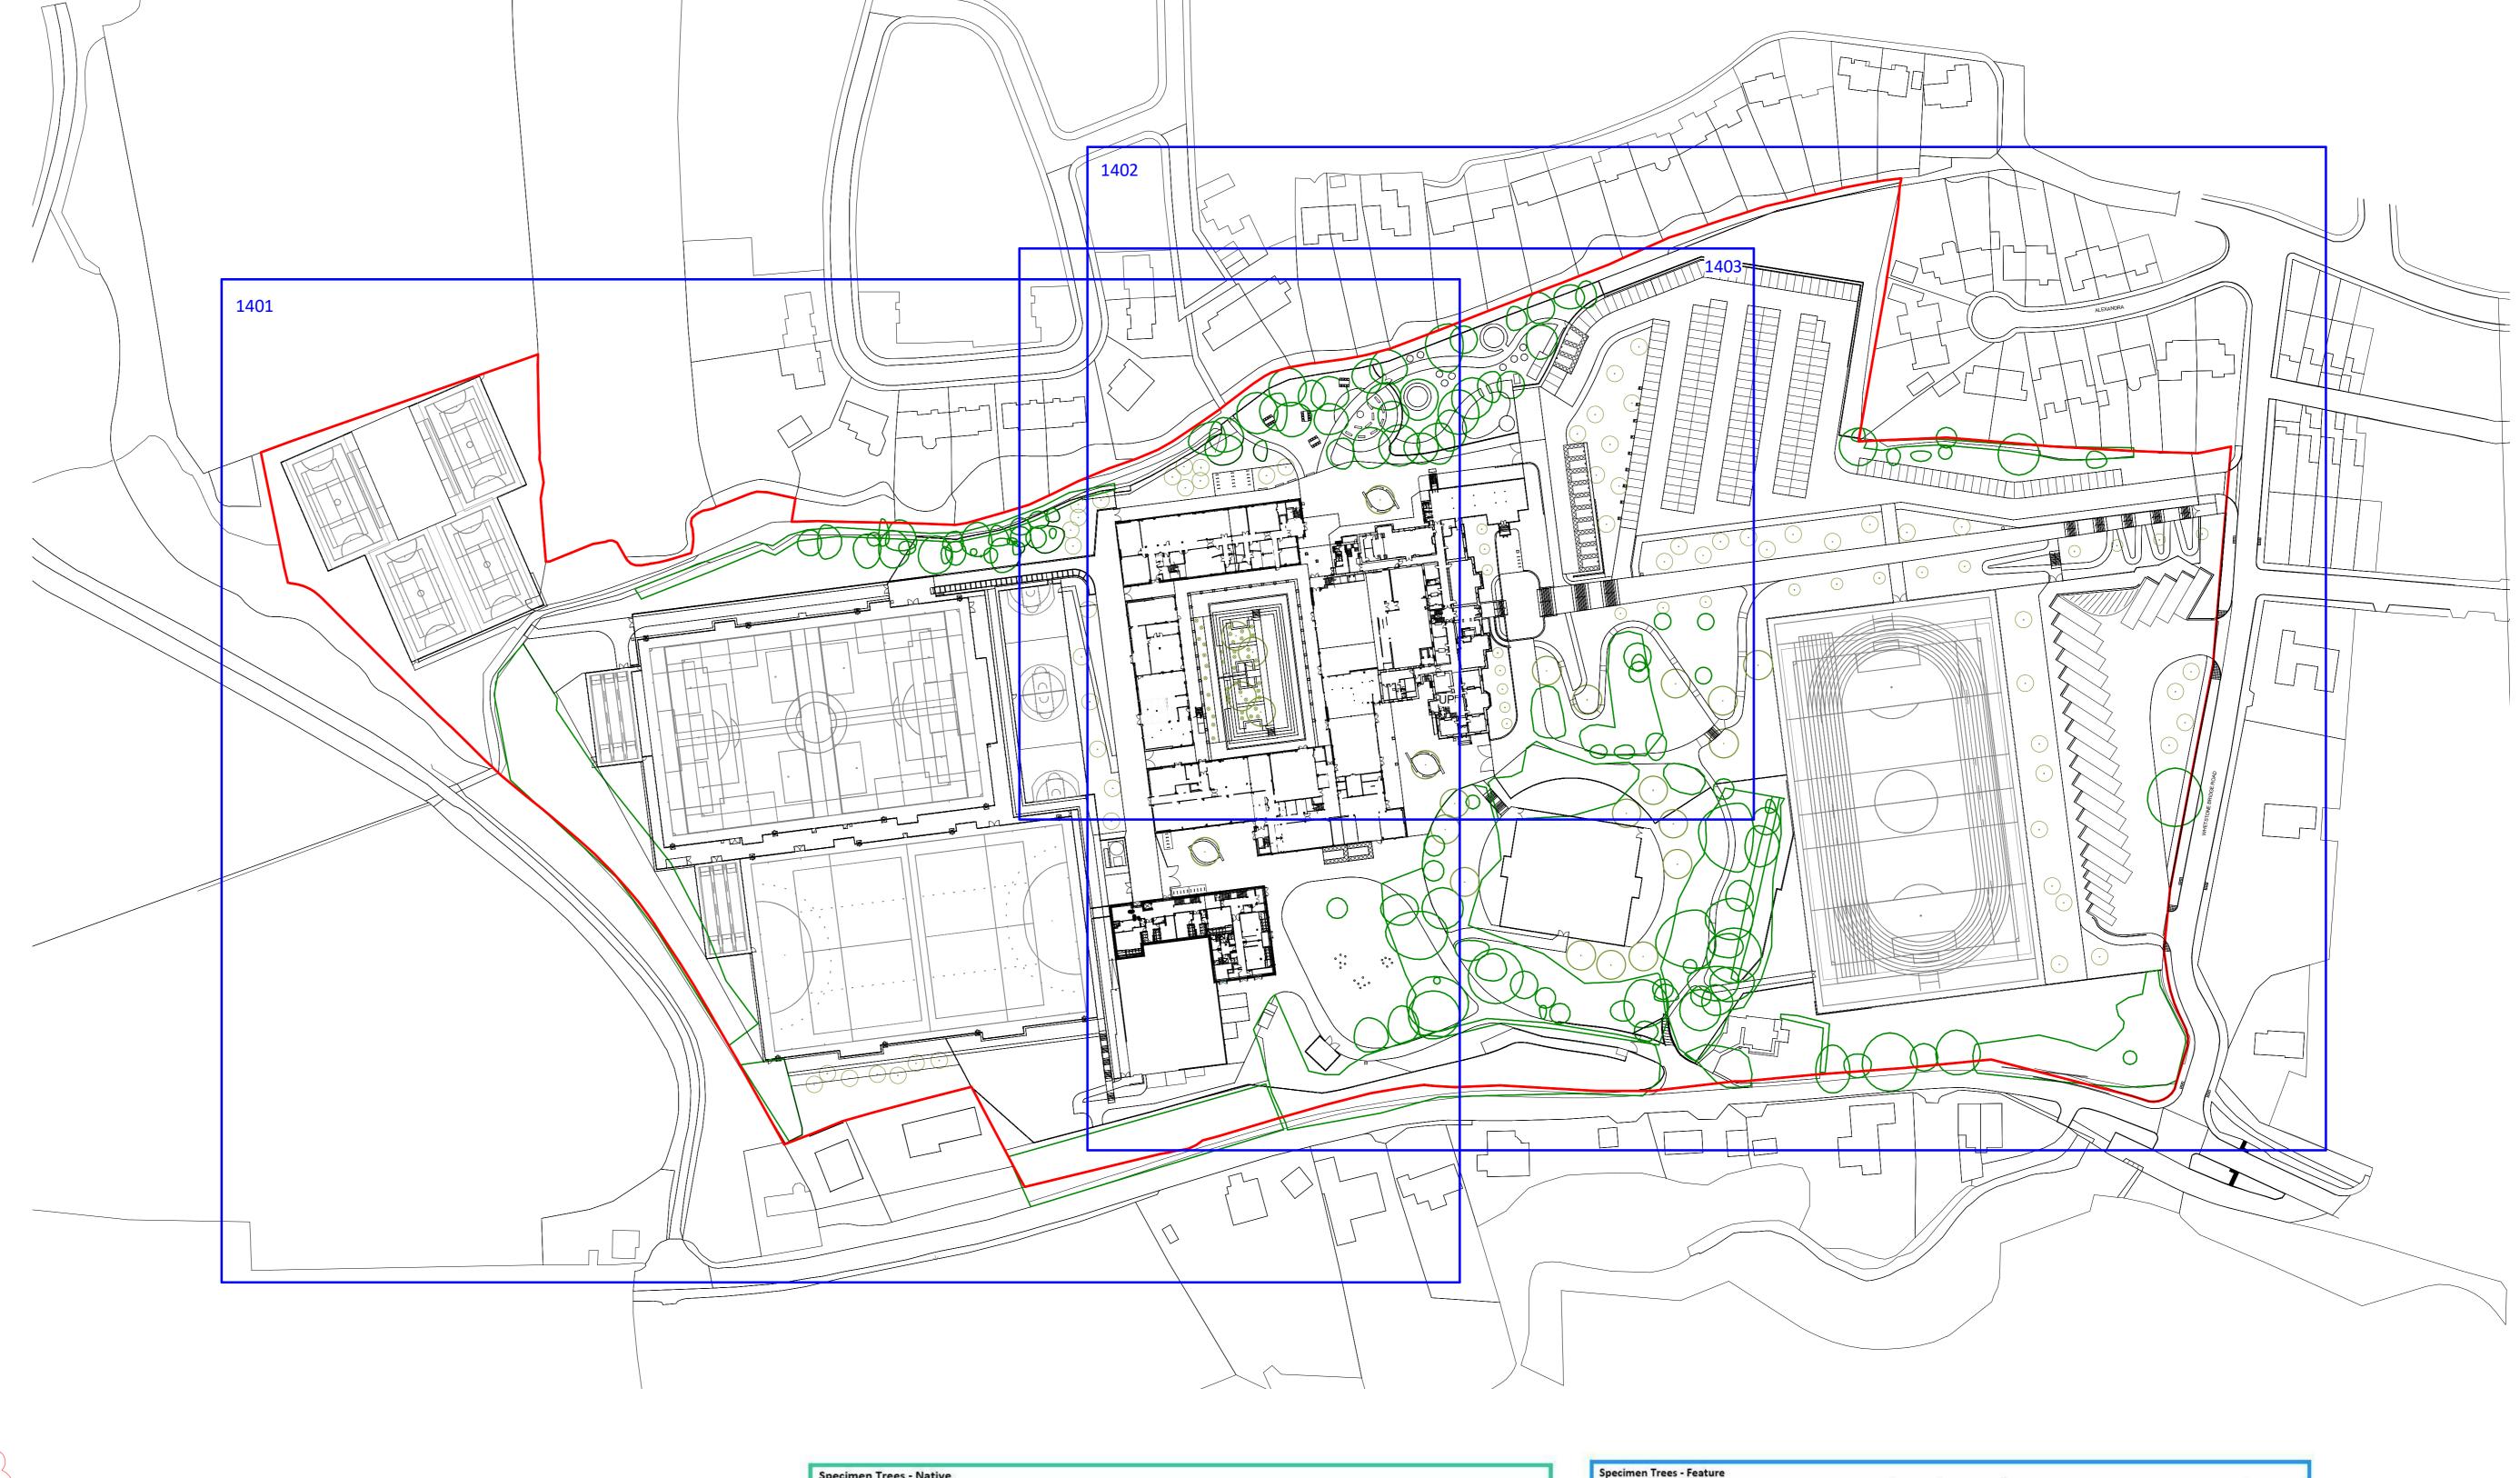

Client Galliford Try

Project Hexham QE School

Title Proposed Planting Plan

Dwg. No. HQE- OOB- ZZ- 00- DR- L- 1400 Scale 1:1000@ A0

177 w george st, glasgow metropolitan area G2 2LB. t: +44 (0)141 301 1465